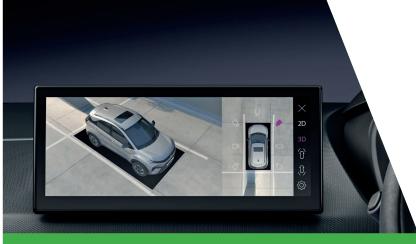

Navigation Display on Instrument Cluste

10.25" FLOATING INFOTAINMENT SYSTEM BY HARMAN™

Big entertainment is a big mood

360° SURROUND VIEW SYSTEM WITH FRONT PARKING SENSORS

Enjoy an all-round view with Blind View Monitoring