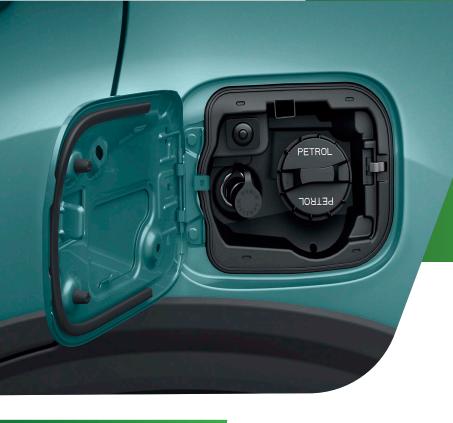

#### **FASTER REFUELING**

Refuel quickly and safely with a special nozzle

AudioWorks
Surround yourself with cinematic entertainment on the move

Android Auto and Apple CarPlay with wireless connectivity

10.25" Digital Instrument Cluster with Driver Attention Assist Never let your guard down

#### MICRO SWITCH TO KEEP THE CAR SWITCHED OFF AT THE TIME OF REFUELING

A microswitch that turns off ignition if fuel lid is left open, and stays off until the lid is closed