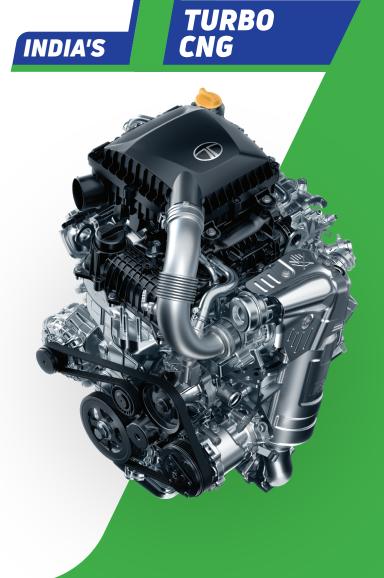

# KEY HIGHLIGHTS ( NEXON TURBO CN PERFORMANCE:

- Superior power o CNG mode
- Torque of 170 Nm
- Easy city maneu\
- · Effortless drive in

A Turbo CNG SUV e your Nexon's perfo gives you the kind o unlike any other CN