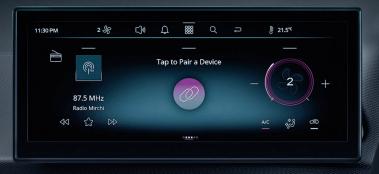

#### **FASTER REFUELING**

Refuel quickly and safely with a special nozzle

AudioWorks
Surround yourself with cinematic entertainment on the move

Android Auto and Apple CarPlay with wireless connectivity

10.25" Digital Instrument Cluster with Driver Attention Assist Never let your guard down

Navigation Display on Instrument Cluste

10.25" FLOATING INFOTAINMENT SYSTEM BY HARMAN™

Big entertainment is a big mood

360° SURROUND VIEW SYSTEM WITH FRONT PARKING SENSORS

Enjoy an all-round view with Blind View Monitoring