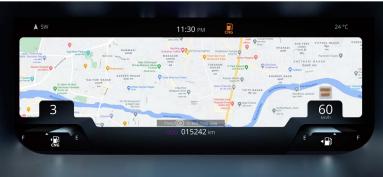

Navigation Display on Instrument Cluste

10.25" FLOATING INFOTAINMENT SYSTEM BY HARMAN™

Big entertainment is a big mood

360° SURROUND VIEW SYSTEM WITH FRONT PARKING SENSORS

Enjoy an all-round view with Blind View Monitoring