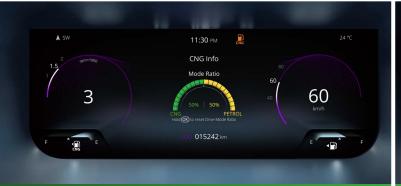

#### SINGLE ADVANCED ECU

Shift effortlessly between CNG and petrol mode for higher fuel efficiency

#### **AUTO-SWITCH BETWEEN FUELS**

Switch to petrol mode automatically and conveniently in case of low CNG