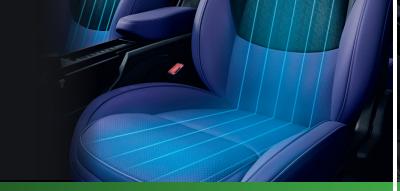

# PREMIUM BENECKE-KALIKO VENTILATED LEATHERETTE SEATS

Lounge into salon like cool luxury

# FEARLESS + PS

(Additional over Creative +)

- Sequential LED DRLs and Taillamp with Welcome/Goodbye Signature
- 26.03 cm Digital Instrument Cluster with Navigation Display
- 4 Tweeters + 4 Speakers
- Air Purfier with Dust Sensors
- · Wireless Charger
- Rear Defogger
- · Front Fog Lamps with Cornering
- · Grand Floor Console with Armrest
- One-shot up and down movement (Driver side)
- 60:40 Flip & Fold Seat
- Xpress Cool
- Leather Wrapped Steering Wheel
- Power Outlet in Boot
- Height Adjustable Driver and Co-driver Seat Belt
- Ventilated Front Seats
- Premium Benecke KalikoTM Leatherette Seats
- · Height Adjustable Co-Driver Seat
- Grand Floor Console with Leatherette Armrest
- 26.03 cm Slim Bezel Touchscreen Infotainment System By HARMAN™
- Voice Assisted Electric Panoramic Sunroof
- JBL Branded Speaker System\*