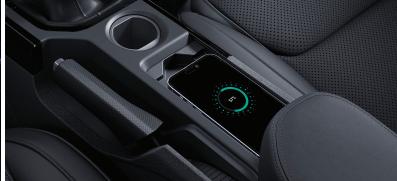

# WIRELESS CHARGER

Power-up hassle free

# FEARLESS + PS

(Additional over Creative +)

- Sequential LED DRLs and Taillamp with Welcome/Goodbye Signature
- 26.03 cm Digital Instrument Cluster with Navigation Display
- 4 Tweeters + 4 Speakers
- Air Purfier with Dust Sensors
- · Wireless Charger
- Rear Defogger
- · Front Fog Lamps with Cornering
- · Grand Floor Console with Armrest
- One-shot up and down movement (Driver side)
- 60:40 Flip & Fold Seat
- Xpress Cool
- Leather Wrapped Steering Wheel
- Power Outlet in Boot
- Height Adjustable Driver and Co-driver Seat Belt
- Ventilated Front Seats
- Premium Benecke KalikoTM Leatherette Seats
- · Height Adjustable Co-Driver Seat
- Grand Floor Console with Leatherette Armrest
- 26.03 cm Slim Bezel Touchscreen Infotainment System By HARMAN™
- Voice Assisted Electric Panoramic Sunroof
- JBL Branded Speaker System\*