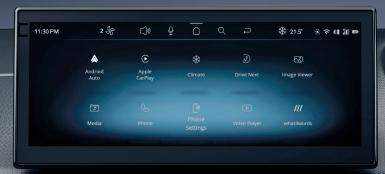

#### **FASTER REFUELING**

Refuel quickly and safely with a special nozzle

AudioWorks
Surround yourself with cinematic entertainment on the move

Android Auto and Apple CarPlay with wireless connectivity

10.25" Digital Instrument Cluster with Driver Attention Assist Never let your guard down

Navigation Display on Instrument Cluste

10.25" FLOATING INFOTAINMENT SYSTEM BY HARMAN™

Big entertainment is a big mood

360° SURROUND VIEW SYSTEM WITH FRONT PARKING SENSORS

Enjoy an all-round view with Blind View Monitoring