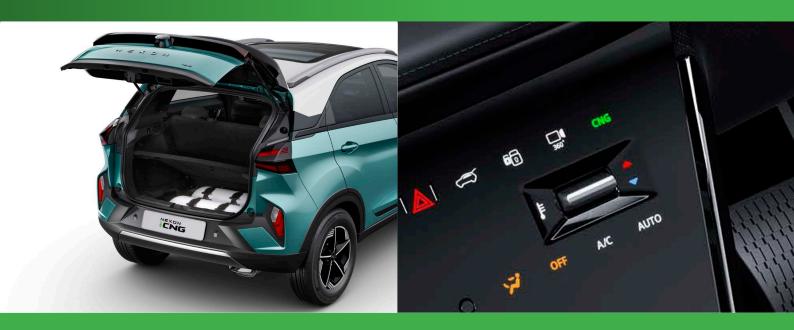

#### INNOVATIVE TWIN CYLINDER TECHNOLOGY

With the intelligently placed twin cylinders under the luggage area, get 321\* litres of generous boot space while still having an uncompromised fuel capacity of 60 litres (30+30).

#### **DIRECT START IN CNG**

Switch driving modes automatically and start your vehicle directly in CNG mode Intelligent technology for a superior driving experience

#### SINGLE ADVANCED ECU

Shift effortlessly between CNG and petrol mode for higher fuel efficiency

#### **AUTO-SWITCH BETWEEN FUELS**

Switch to petrol mode automatically and conveniently in case of low CNG